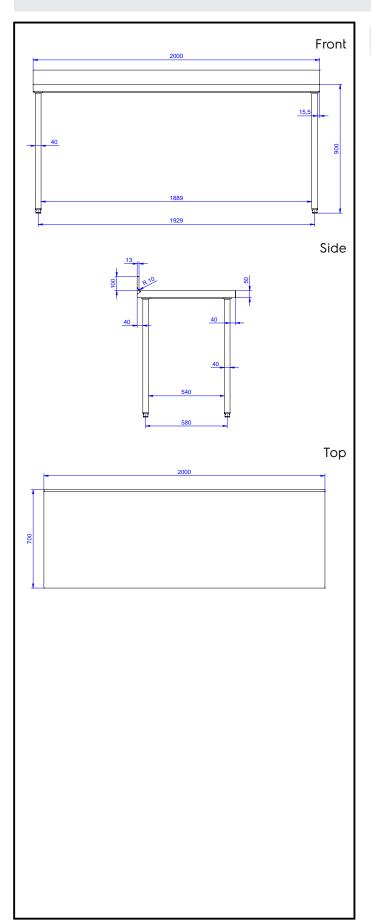

## **Key Information:**

External dimensions, Width:

132759 (TG2010PN)2000 mmExternal dimensions, Depth:700 mmExternal dimensions, Height:1000 mmUpstand Dimensions, Height:100 mmUpstand Dimensions, Depth:13 mmUpstand Dimensions, Radius:R=10Worktop thickness:50 mmNet weight:58 kg